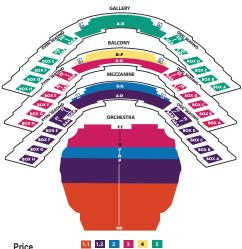

## **CAROL MORSANI HALL SEATING CHART**

### Price Levels

- 1.1 Orchestra rows DD-J; select seating
- 1.2 Orchestra rows K-P; Mezzanine boxes; Mezzanine side rows AAA-FF; Mezzanine center rows A-D
- 2 Orchestra rows R-V; Mezzanine center rows E-G
- 3 Orchestra rows W-ZZ; Balcony boxes; Balcony sides; Balcony center rows A-C
- 4 Balcony center rows D-F
- 5 Gallery