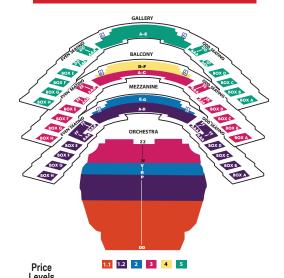

## **CAROL MORSANI HALL SEATING CHART**

- 1.1 Orchestra rows DD-J; select seating
- 1.2 Orchestra rows K-P; Mezzanine boxes; Mezzanine side rows AAA-FF; Mezzanine center rows A-D
- 2 Orchestra rows R-V; Mezzanine center rows E-G
- 3 Orchestra rows W-ZZ; Balcony boxes; Balcony sides; Balcony center rows A-C
- 4 Balcony center rows D-F
- 5 Gallery