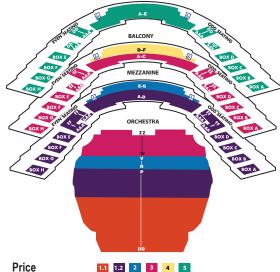

## **CAROL MORSANI HALL SEATING CHART** GALLERY

#### **Price** Levels

- Orchestra rows DD-J; select seating 1.1
- Orchestra rows K-P: Mezzanine boxes: 1.2 Mezzanine side rows AAA-FF; Mezzanine center rows A-D
- 2 Orchestra rows R-V; Mezzanine center rows E-G
- Orchestra rows W-ZZ; Balcony boxes; Balcony sides; 3 Balconv center rows A-C
- Balcony center rows D-F
- 5 Gallery