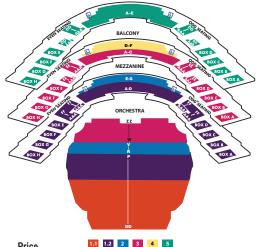

### CAROL MORSANI HALL SEATING CHART

## Price

- 1.1 Orchestra rows DD-J; select seating
- 1.2 Orchestra rows K-P; Mezzanine boxes;
  Mezzanine side rows AAA-FF;
  Mezzanine center rows A-D
- 2 Orchestra rows R-V; Mezzanine center rows E-G
- Orchestra rows W-ZZ; Balcony boxes; Balcony sides; Balcony center rows A-C
- 4 Balcony center rows D-F
- 5 Gallery