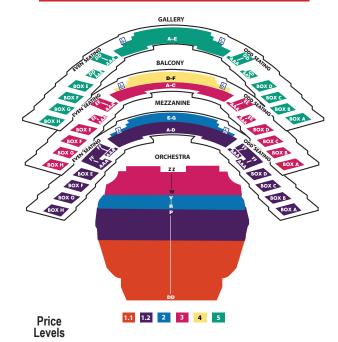

## **CAROL MORSANI HALL SEATING CHART**

- 1.1 Orchestra rows DD-J; select seating
- 1.2 Orchestra rows K-P; Mezzanine boxes; Mezzanine side rows AAA-FF; Mezzanine center rows A-D
- 2 Orchestra rows R-V; Mezzanine center rows E-G
- 3 Orchestra rows W-ZZ; Balcony boxes; Balcony sides; Balcony center rows A-C
- 4 Balcony center rows D-F
- 5 Gallery