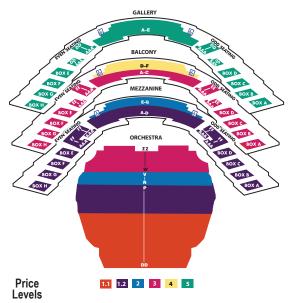

Prices above include applicable fees. \*Student Group sales not available.

- 1.1 Orchestra rows DD-J; select seating
- 1.2 Orchestra rows K-P; Mezzanine boxes; Mezzanine side rows AAA-FF; Mezzanine center rows A-D
- 2 Orchestra rows R-V; Mezzanine center rows E-G
- 3 Orchestra rows W-ZZ; Balcony boxes; Balcony sides;
- Balcony center rows A-C
- Balcony center rows D-F
- 5 Gallery