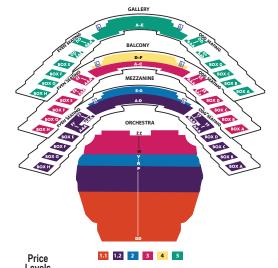

## CAROL MORSANI HALL SEATING CHART

1.1 Orchestra rows DD-J; select seating

1.2 Orchestra rows K-P; Mezzanine boxes;
Mezzanine side rows AAA-FF;
Mezzanine center rows A-D

2 Orchestra rows R-V; Mezzanine center rows E-G

Orchestra rows W-ZZ; Balcony boxes; Balcony sides; Balcony center rows A-C

4 Balcony center rows D-F

5 Gallery

To place a group order for 10 or more, simply call 813.222.1016 or 1047 or email GROUPS@STRAZCENTER.ORG.