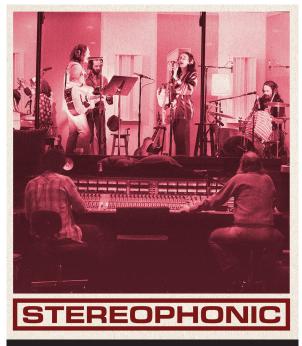

## **Stereophonic**

The most Tony Award®-winning show of 2024. The most Tony Award-nominated play of all time. **Stereophonic** mines the agony and the ecstasy of creation as it zooms in on a music studio in 1976. Here, an up-and-coming rock band recording a new album finds itself suddenly on the cusp of superstardom. The ensuing pressures could spark their breakup — or their breakthrough. Written by David Adjmi, directed by Daniel Aukin and featuring original music by Arcade Fire's Will Butler, **Stereophonic** invites the audience to immerse themselves — with fly-on-the-wall intimacy — in the powder keg process of a band on the brink of blowing up.