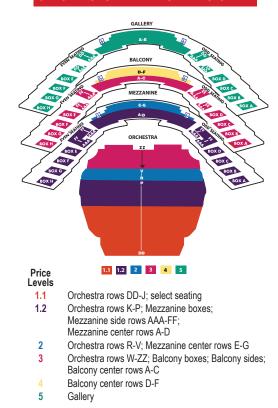

## **CAROL MORSANI HALL SEATING CHART**

To place a group order for 10 or more, simply call 813.222.1016 or 1047 or email GROUPS@STRAZCENTER.ORG.

Prices above include applicable fees. \*No discount available.