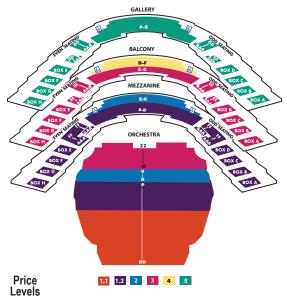

- 1.1 Orchestra rows DD-J; select seating
- 1.2 Orchestra rows K-P; Mezzanine boxes; Mezzanine side rows AAA-FF; Mezzanine center rows A-D
- 2 Orchestra rows R-V; Mezzanine center rows E-G
- 3 Orchestra rows W-ZZ; Balcony boxes; Balcony sides;
- Balcony center rows A-C
- Balcony center rows D-F
- 5 Gallery