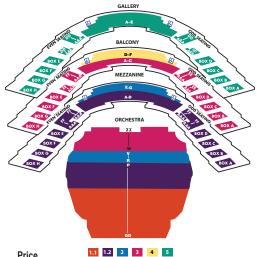

#### **CAROL MORSANI HALL SEATING CHART**

#### Price Levels

- 1.1 Orchestra rows DD-J; select seating
- 1.2 Orchestra rows K-P; Mezzanine boxes; Mezzanine side rows AAA-FF; Mezzanine center rows A-D
- 2 Orchestra rows R-V; Mezzanine center rows E-G
- 3 Orchestra rows W-ZZ; Balcony boxes; Balcony sides; Balcony center rows A-C
- 4 Balcony center rows D-F
- 5 Gallery