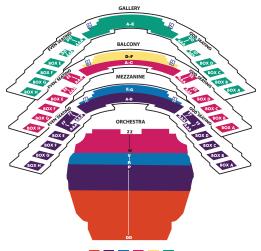

#### **CAROL MORSANI HALL SEATING CHART**

### Price

- 1.1 1.2 2 3 4 5
- 1.1 Orchestra rows DD-J; select seating
- 1.2 Orchestra rows K-P; Mezzanine boxes; Mezzanine side rows AAA-FF; Mezzanine center rows A-D
- 2 Orchestra rows R-V; Mezzanine center rows E-G
- 3 Orchestra rows W-ZZ; Balcony boxes; Balcony sides; Balcony center rows A-C
- 4 Balcony center rows D-F
- 5 Gallery