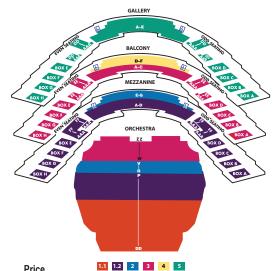

#### CAROL MORSANI HALL SEATING CHART

#### Price Levels

- Orchestra rows DD-J; select seating 1.1
- Orchestra rows K-P; Mezzanine boxes; Mezzanine side rows AAA-FF; Mezzanine center rows A-D
- 2 Orchestra rows R-V; Mezzanine center rows E-G
- 3 Orchestra rows W-ZZ; Balcony boxes; Balcony sides; Balcony center rows A-C
- Balcony center rows D-F
- 5 Gallery