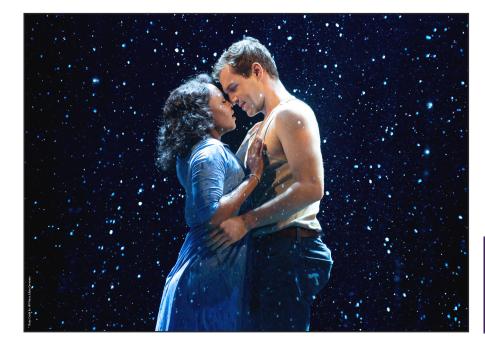

## The Notebook

Based on the best-selling novel that inspired the iconic film, **The Notebook** tells the story of Allie and Noah, both from different worlds, who share a lifetime of love despite the forces that threaten to pull them apart. "Full of butterfly-inducing highs and beautiful songs" (*Entertainment Weekly*), The Notebook is a deeply moving portrait of the enduring power of love.

Chris Jones of the *Chicago Tribune* says **The Notebook** is "absolutely gorgeous, not to be missed" and the *New York Daily News* calls it "a love story for the ages."

The Notebook is directed by Michael Greif (*Dear Evan Hansen, Next to Normal, RENT*) and Schele Williams (*The Wiz, Aida*) and features music and lyrics by multi-platinum singer-songwriter Ingrid Michaelson, book by Bekah Brunstetter (NBC's *This Is Us*) and choreography by Katie Spelman.