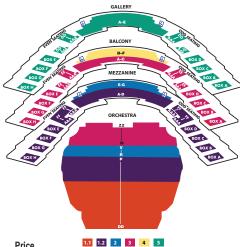

## **CAROL MORSANI HALL SEATING CHART**

## Price Levels

- .1 Orchestra rows DD-J; select seating
- 1.2 Orchestra rows K-P; Mezzanine boxes; Mezzanine side rows AAA-FF; Mezzanine center rows A-D
- 2 Orchestra rows R-V: Mezzanine center rows E-G
- 3 Orchestra rows W-ZZ; Balcony boxes; Balcony sides; Balcony center rows A-C
- 4 Balcony center rows D-F
- 5 Gallery