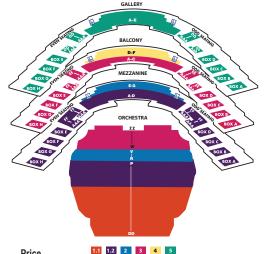

### CAROL MORSANI HALL SEATING CHART

## Price

- 1.1 Orchestra rows DD-J; select seating
- 1.2 Orchestra rows K-P; Mezzanine boxes; Mezzanine side rows AAA-FF; Mezzanine center rows A-D
- 2 Orchestra rows R-V; Mezzanine center rows E-G
- Orchestra rows W-ZZ; Balcony boxes; Balcony sides; Balcony center rows A-C
- 4 Balcony center rows D-F
- 5 Gallery