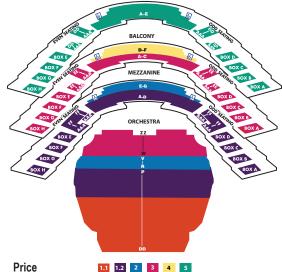

## **CAROL MORSANI HALL SEATING CHART** GALLERY

#### **Price** Levels

- Orchestra rows DD-J; select seating 1.1
- Orchestra rows K-P: Mezzanine boxes: 1.2 Mezzanine side rows AAA-FF; Mezzanine center rows A-D
- 2 Orchestra rows R-V; Mezzanine center rows E-G
- Orchestra rows W-ZZ; Balcony boxes; Balcony sides; 3 Balconv center rows A-C
- Balcony center rows D-F
- 5 Gallery