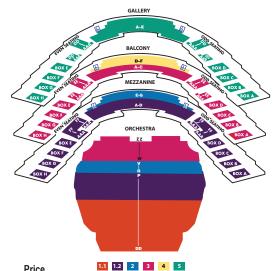

#### CAROL MORSANI HALL SEATING CHART

#### Price Levels

2

- 1.1 Orchestra rows DD-J; select seating
- 1.2 Orchestra rows K-P; Mezzanine boxes; Mezzanine side rows AAA-FF; Mezzanine center rows A-D
  - Orchestra rows R-V; Mezzanine center rows E-G
- 3 Orchestra rows W-ZZ; Balcony boxes; Balcony sides; Balcony center rows A-C
- 4 Balcony center rows D-F
- 5 Gallery