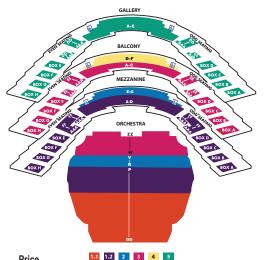

#### CAROL MORSANI HALL SEATING CHART

#### Price Levels

- 1.1 Orchestra rows DD-J; select seating
- 1.2 Orchestra rows K-P; Mezzanine boxes;
  Mezzanine side rows AAA-FF;
  Mezzanine center rows A-D
- 2 Orchestra rows R-V; Mezzanine center rows E-G
- Orchestra rows W-ZZ; Balcony boxes; Balcony sides; Balcony center rows A-C
- 4 Balcony center rows D-F
- 5 Gallery