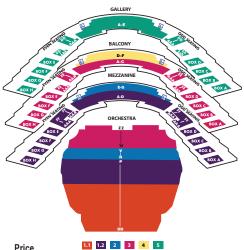

### **CAROL MORSANI HALL SEATING CHART**

#### Price Levels

- 1.1 Orchestra rows DD-J; select seating
- 1.2 Orchestra rows K-P; Mezzanine boxes; Mezzanine side rows AAA-FF; Mezzanine center rows A-D
- 2 Orchestra rows R-V; Mezzanine center rows E-G
- Orchestra rows W-ZZ; Balcony boxes; Balcony sides; Balcony center rows A-C
- 4 Balcony center rows D-F
- 5 Gallery