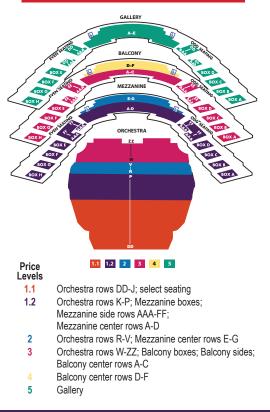

## **CAROL MORSANI HALL SEATING CHART**

To place a group order for 10 or more, simply call 813.222.1016 or 1047 or email GROUPS@STRAZCENTER.ORG. Events, days, dates, times, performances and prices are subject to change without notice. Handling fee included