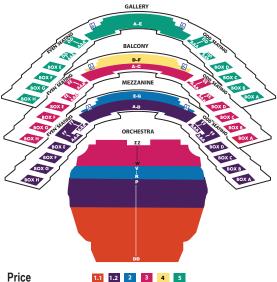

## **CAROL MORSANI HALL SEATING CHART**

- Levels
- 1.1 Orchestra rows DD-J; select seating
- 1.2 Orchestra rows K-P; Mezzanine boxes; Mezzanine side rows AAA-FF; Mezzanine center rows A-D
- 2 Orchestra rows R-V; Mezzanine center rows E-G
- 3 Orchestra rows W-ZZ; Balcony boxes; Balcony sides; Balcony center rows A-C
- 4 Balcony center rows D-F
- 5 Gallery