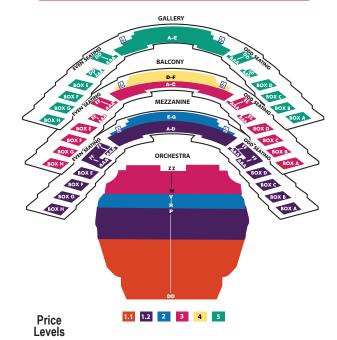

### **CAROL MORSANI HALL SEATING CHART**

- 1.1 Orchestra rows DD-J; select seating
- 1.2 Orchestra rows K-P; Mezzanine boxes; Mezzanine side rows AAA-FF; Mezzanine center rows A-D
- 2 Orchestra rows R-V; Mezzanine center rows E-G
- Orchestra rows W-ZZ; Balcony boxes; Balcony sides; Balcony center rows A-C
- 4 Balcony center rows D-F
- 5 Gallery