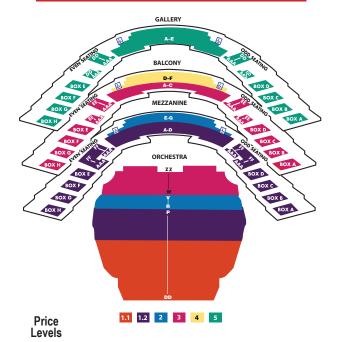

#### **CAROL MORSANI HALL SEATING CHART**

- 1.1 Orchestra rows DD-J; select seating
- 1.2 Orchestra rows K-P; Mezzanine boxes; Mezzanine side rows AAA-FF; Mezzanine center rows A-D
- 2 Orchestra rows R-V; Mezzanine center rows E-G
- Orchestra rows W-ZZ; Balcony boxes; Balcony sides; Balcony center rows A-C
- 4 Balcony center rows D-F
- 5 Gallery